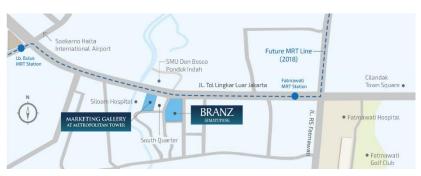

# \* "BRANZ Simatupang" that Introduces the Comfortable Life

"BRANZ Simatupang" is located in TB.Simatupang, South Jakarta, the area where is developing rapidly. The project has a great potential with not only good access to Soekarno-Hatta International Airport by newly build toll road and to CBD area by overpass but also the area is expected to have more convenient access due to the completion of MRT project in the future.

# **Project Site Map**

Site Area Map

For Further information, please contact at:

Samuel G. Katiandagho Phone: 021 5793 0722

Email: samuel@vectorgroup.co.id