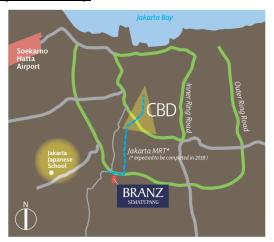

# \* "BRANZ Simatupang" that Introduces the Comfortable Life

"BRANZ Simatupang" is located in TB.Simatupang, South Jakarta, the area where is developing rapidly. The project has a great potential with not only good access to Soekarno-Hatta International Airport by newly build toll road and to CBD area by overpass but also the area is expected to have more convenient access due to the completion of MRT project in the future.

# **Project Site Map**

Site Area Map

For Further information, please contact at:

Samuel G. Katiandagho Phone: 021 5793 0722

Email: samuel@vectorgroup.co.id