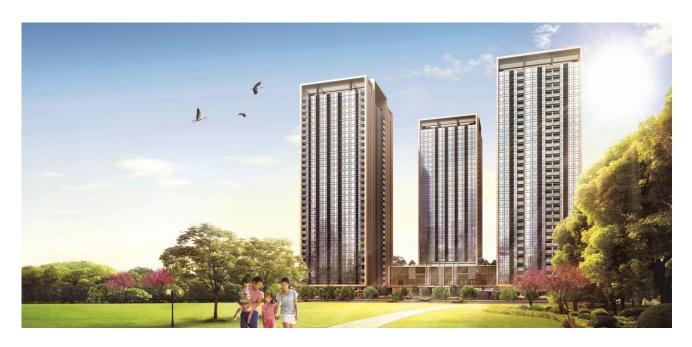

e Energy Management System), Natural Ventilation and LED lighting
- Sufficient common facility such as club house

## [Project Outline]

|                       | First Phase of the project     | Overall project                            |
|-----------------------|--------------------------------|--------------------------------------------|
| Site area             | Approx. 16.000 m <sup>2</sup>  | Approx. 53.000 m <sup>2</sup>              |
| Floor space           | Approx. 143.000 m <sup>2</sup> | Approx. 399.000 m <sup>2</sup> (Projected) |
| Number of towers      | 3 towers                       | 8 towers (projected)                       |
| Total number of units | 1.256 units                    | Approx. 3.000 units (projected)            |



【Project Images】 Images: BRANZ BSD









# 【Location Map】



Map of BSD's Grand CBD

### ###

## For further information, please contact:

Catherine Regina **Vector Indonesia** Phone: +62818473270

Email: cathy@vectorgroup.co.id

Alvina Dumantika **Vector Indonesia** 

Phone: +6281284783983

Email: alvina@vectorinc.co.jp