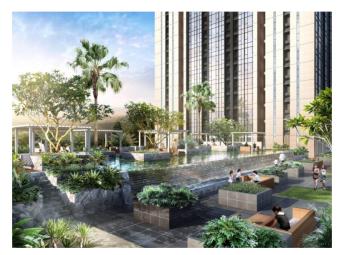

Energy Management System), Natural Ventilation and LED lighting
- Sufficient common facility such as club house

## [Project Outline]

|                       | First Phase of the project     | Overall project                            |
|-----------------------|--------------------------------|--------------------------------------------|
| Site area             | Approx. 16.000 m <sup>2</sup>  | Approx. 53.000 m <sup>2</sup>              |
| Floor space           | Approx. 143.000 m <sup>2</sup> | Approx. 399.000 m <sup>2</sup> (Projected) |
| Number of towers      | 3 towers                       | 8 towers (projected)                       |
| Total number of units | 1.256 units                    | Approx. 3.000 units (projected)            |



【Project Images】 Images: BRANZ BSD









# 【Location Map】



Map of BSD's Grand CBD

### ###

## For further information, please contact:

Catherine Regina **Vector Indonesia** Phone: +62818473270

Email: cathy@vectorgroup.co.id

Alvina Dumantika **Vector Indonesia** 

Phone: +6281284783983

Email: alvina@vectorinc.co.jp