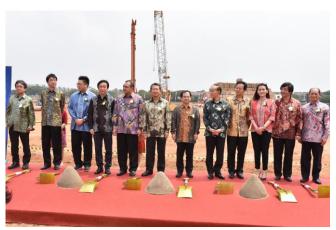

(Image of ground breaking ceremony from today)

"BRANZ BSD" will be a landmark of large scale of area development. BSD area is about 25 Km away from the center of the city of Jakarta and occupies approximately 6.000 Ha. "BRANZ BSD" is located in the center of the BSD area by taking more than 5 Ha of the whole BSD area, and the concept is "The Living Color of Nature —Color your Living—". As the first phase of the project, Tokyu Land Indonesia has been developing the condominium, which is opened to be sold to public in the August 2015.

At the event, Tokyu Land Corporation, Tokyu Land Indonesia and Mitsubishi Corporation conducted a ground breaking ceremony in a Japanese way with the belief of "SHINTO" to hope safe construction of the project and safety of all the attendants' lives.

The event was attended by Mr Hitoshi Uemura, *President Director of Tokyu Land Corporation*, Mr. Ahmed Zaki Iskandar, *Regent of Tangerang*, Mr. Yasuaki Tanizaki, *Ambassador of Embassy of Japan* to Indonesia, Mr. Keiichi Okamoto, *Chairman of Nikken Sekkei*, Mr. Junichi Iseda, Senior Vice President, Chief Regional Officer, Indonesia, Mitsubishi Corporation, Mr. Sutiono Teguh, Preseident Director of Nusa Kostruksi Enjiniring tbk, Mr. Micheal Widjaja, Group CEO of Sinarmas Land and Mrs. Leah Widjaja, Vice chairman of Sinarmas Land.