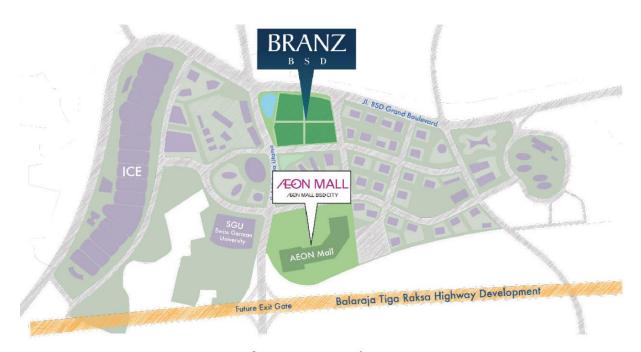

), Natural Ventilation and LED lighting
- Sufficient common facility such as club house

## [Project Outline]

|                       | First Phase of the project     | Overall project                            |
|-----------------------|--------------------------------|--------------------------------------------|
| Site area             | Approx. 16.000 m <sup>2</sup>  | Approx. 53.000 m <sup>2</sup>              |
| Floor space           | Approx. 143.000 m <sup>2</sup> | Approx. 399.000 m <sup>2</sup> (Projected) |
| Number of towers      | 3 towers                       | 8 towers (projected)                       |
| Total number of units | 1.256 units                    | Approx. 3.000 units (projected)            |



【Project Images】 Images: BRANZ BSD









# 【Location Map】



Map of BSD's Grand CBD

### ###

## For further information, please contact:

Catherine Regina **Vector Indonesia** Phone: +62818473270

Email: cathy@vectorgroup.co.id

Alvina Dumantika **Vector Indonesia** 

Phone: +6281284783983

Email: alvina@vectorinc.co.jp