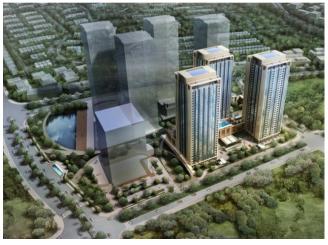

ergy Management System), Natural Ventilation and LED lighting
- Sufficient common facility such as club house

## [Project Outline]

|                       | First Phase of the project     | Overall project                            |
|-----------------------|--------------------------------|--------------------------------------------|
| Site area             | Approx. 16.000 m <sup>2</sup>  | Approx. 53.000 m <sup>2</sup>              |
| Floor space           | Approx. 143.000 m <sup>2</sup> | Approx. 399.000 m <sup>2</sup> (Projected) |
| Number of towers      | 3 towers                       | 8 towers (projected)                       |
| Total number of units | 1.256 units                    | Approx. 3.000 units (projected)            |



【Project Images】 Images: BRANZ BSD









# 【Location Map】



Map of BSD's Grand CBD

### ###

## For further information, please contact:

Catherine Regina **Vector Indonesia** Phone: +62818473270

Email: cathy@vectorgroup.co.id

Alvina Dumantika **Vector Indonesia** 

Phone: +6281284783983

Email: alvina@vectorinc.co.jp