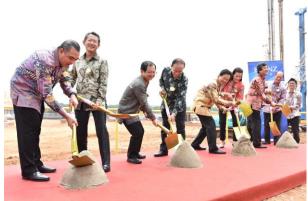

(Image of ground breaking ceremony from today)

"BRANZ BSD" will be a landmark of large scale of area development. BSD area is about 25 Km away from the center of the city of Jakarta and occupies approximately 6.000 Ha. "BRANZ BSD" is located in the center of the BSD area by taking more than 5 Ha of the whole BSD area, and the concept is "The Living Color of Nature —Color your Living—". As the first phase of the project, Tokyu Land Indonesia has been developing the condominium, which is opened to be sold to public in the August 2015.

At the event, Tokyu Land Corporation, Tokyu Land Indonesia and Mitsubishi Corporation conducted a ground breaking ceremony in a Japanese way with the belief of "SHINTO" to hope safe construction of the project and safety of all the attendants' lives.