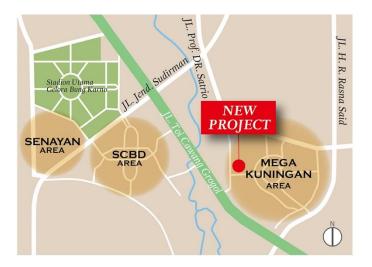

## <u>Project in a Large-Scale Rearrangement Area Located in the Heart of Jakarta</u> <Tokyu Land Corporation's first large-scale complex development project in Indonesia>

Located in the heart of Jakarta (CBD area), this project is a large-scale integrated facility development and leasing project consisting of BRANZ Mega Kuningan condominium, rental housing, and commercial facilities with an area of around 10,000m² within the Mega Kuningan area, one of the areas that's undergoing a large-scale development. BRANZ Mega Kuningan is the third urban development project led by Tokyu Land Corporation after BRANZ Simatupang and BRANZ BSD. This project will also be a large-scale integrated facility development project and the first rental housing management project handled by Tokyu Land Corporation in Indonesia.

## **❖** Project Location Map